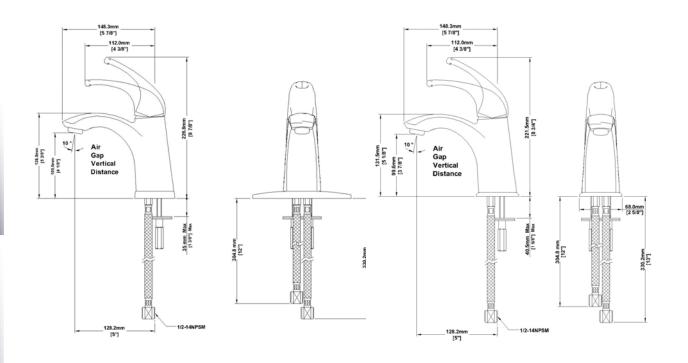

#### DESCRIPTION

Metal Lever Handle 5" (128.2mm) Reach, 3-7/8" (99.1mm) High Spout Ceramic Disk Cartridge with Temperature Limit Stainless Steel Flex Connector lines 1 or 3 Hole Installation Fits 4" Center

Fits 4" Center Brass Pop-Up Assembly 4" Deck Plate Included Decorative Escutcheon Included

# PREMIUM SERIES LAVATORY FAUCET

W/ 4" DECK PLATE

W/ DECORATIVE ESCUTCHEN

| Model #:           |  |
|--------------------|--|
| Specific Features: |  |
| Project Name:      |  |
| Submitted For:     |  |
| Date:              |  |

WITH 4" DECK PLATE

WITH DECORATIVE ESCUTCHEON